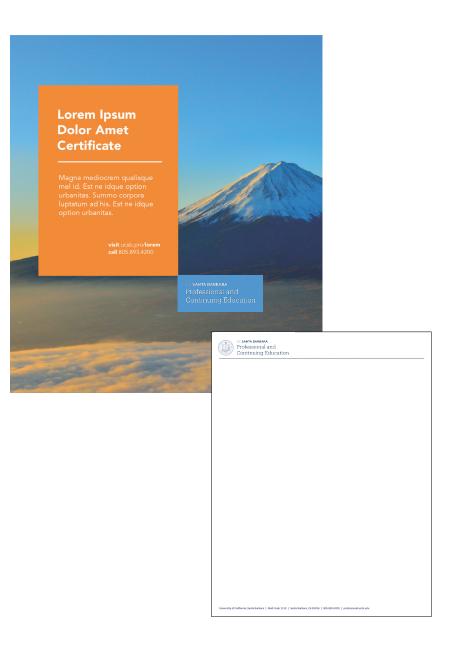

Bold Lorem ipsum dolor sit amet

**Bold** Lorem ipsum dolor sit amet

Black Lorem ipsum dolor sit amet Thin Lorem ipsum dolor sit amet

Light Lorem ipsum dolor sit amet

Roman Lorem ipsum dolor sit amet

Medium Lorem ipsum dolor sit amet

Heavy Lorem ipsum dolor sit amet

**Black** Lorem ipsum dolor sit amet **Logos** PaCE

Regular "Santa Cruz"

UC SANTA BARBARA Professional and Continuing Education

UC SANTA BARBARA Professional and Continuing Education

UC SANTA BARBARA Professional and Continuing Education Short "San Miguel"





Logos International Programs

Regular "Santa Rosa"

uc **santa barbara** International Programs

uc **santa barbara** International Programs

uc **santa barbara** International Programs Short "Anacapa"









**Logos** Usage

#### Print (Flyer & Letterhead)



#### Web



Courses Certificates Internationals Help Center Contact Us



Find Your Path...



## Logos

## Usage: Short Logo

As we transition to branding our "PaCE" & "P" logos we need to remember when and when not to use them.

Pros = visual simplicity, vertical spacing, artistic composition (not all text), intrigue, identity (no connection with Extension) Cons = connection with UCSB branding, vertical spacing, identity



### Logos

Usage - Partnerships

"In partnership with" OR "In Collaboration with" | Logo to use = "Santa Cruz"

Third party website:



#### Welcome to the Executive Certificate Programs offered by UCSB Professional and Continuing Education in partnership with Zschool

Continue your education, advance your career, and improve your life! It all starts here at UCSB Pa